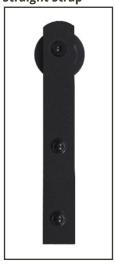

## **BARN DOOR HARDWARE**

78-34" • 96"

**ASSORTED OPTIONS - REFERENCE QUOTE** 

**Straight Strap** 

**Bent Strap** 

**Arrow Strap\*** 

**Top Mount** 

**Horseshoe Strap\*** 

| MATTE BLACK          |
|----------------------|
| BRONZE               |
| BRUSHED METAL        |
| OIL-RUBBED<br>BRONZE |

| BARN DOOR HARDWARE |             |        |               |                   |  |
|--------------------|-------------|--------|---------------|-------------------|--|
| Style              | Matte Black | Bronze | Brushed Metal | Oil Rubbed Bronze |  |
| Straight Strap     | •           | •      | •             | N/A               |  |
| Bent Strap         | •           | •      | •             | •                 |  |
| Arrow Strap*       | •           | N/A    | N/A           | N/A               |  |
| Top Mount          | •           | •      | •             | N/A               |  |
| Horseshoe Strap*   | •           | N/A    | N/A           | N/A               |  |
| Diamond Strap*     | •           | N/A    | N/A           | N/A               |  |