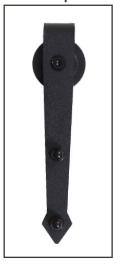

**Diamond Strap\*** 

| MATTE BLACK          |
|----------------------|
| BRONZE               |
| BRUSHED METAL        |
| OIL-RUBBED<br>BRONZE |

| BARN DOOR HARDWARE |             |        |               |                   |  |
|--------------------|-------------|--------|---------------|-------------------|--|
| Style              | Matte Black | Bronze | Brushed Metal | Oil Rubbed Bronze |  |
| Straight Strap     | •           | •      | •             | N/A               |  |
| Bent Strap         | •           | •      | •             | •                 |  |
| Arrow Strap*       | •           | N/A    | N/A           | N/A               |  |
| Top Mount          | •           | •      | •             | N/A               |  |
| Horseshoe Strap*   | •           | N/A    | N/A           | N/A               |  |
| Diamond Strap*     | •           | N/A    | N/A           | N/A               |  |