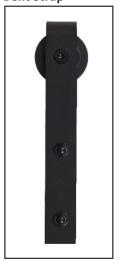

## **BARN DOOR HARDWARE**

78-34" • 96"

**ASSORTED OPTIONS - REFERENCE QUOTE** 

**Straight Strap** 

**Bent Strap** 

**Arrow Strap\*** 

**Top Mount** 

**Horseshoe Strap\*** 

| MATTE BLACK          |
|----------------------|
| BRONZE               |
| BRUSHED METAL        |
| OIL-RUBBED<br>BRONZE |

| BARN DOOR HARDWARE |             |        |               |                   |  |
|--------------------|-------------|--------|---------------|-------------------|--|
| Style              | Matte Black | Bronze | Brushed Metal | Oil Rubbed Bronze |  |
| Straight Strap     | •           | •      | •             | N/A               |  |
| Bent Strap         | •           | •      | •             | •                 |  |
| Arrow Strap*       | •           | N/A    | N/A           | N/A               |  |
| Top Mount          | •           | •      | •             | N/A               |  |
| Horseshoe Strap*   | •           | N/A    | N/A           | N/A               |  |
| Diamond Strap*     | •           | N/A    | N/A           | N/A               |  |