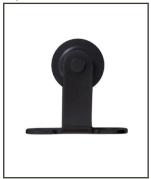

## **BARN DOOR HARDWARE**

78-34" • 96"

**ASSORTED OPTIONS - REFERENCE QUOTE** 

**Straight Strap** 

**Bent Strap** 

**Arrow Strap\*** 

**Top Mount** 

**Horseshoe Strap\*** 

| MATTE BLACK          |
|----------------------|
| BRONZE               |
| BRUSHED METAL        |
| OIL-RUBBED<br>BRONZE |

| BARN DOOR HARDWARE |             |        |               |                   |  |
|--------------------|-------------|--------|---------------|-------------------|--|
| Style              | Matte Black | Bronze | Brushed Metal | Oil Rubbed Bronze |  |
| Straight Strap     | •           | •      | •             | N/A               |  |
| Bent Strap         | •           | •      | •             | •                 |  |
| Arrow Strap*       | •           | N/A    | N/A           | N/A               |  |
| Top Mount          | •           | •      | •             | N/A               |  |
| Horseshoe Strap*   | •           | N/A    | N/A           | N/A               |  |
| Diamond Strap*     | •           | N/A    | N/A           | N/A               |  |